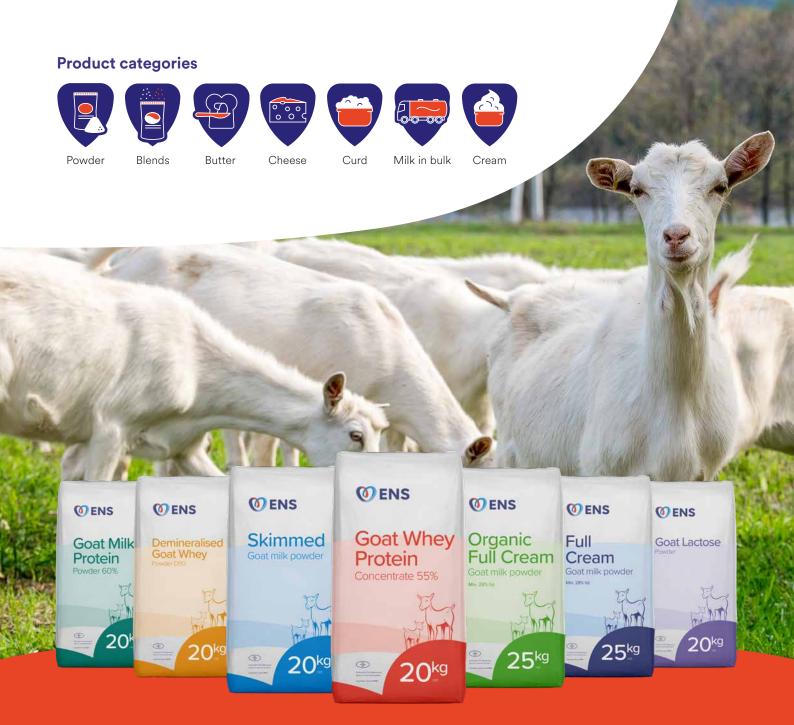

## **Applications**

Goat Whey Protein Concentrate 55% (WPC55) is a by-product in the production of goat cheese from goat milk. There is a great variety in areas where WPC55 can be used. Our main application market is the baby food industry where WPC55 is used successfully in order to arrange the right balance between whey and casein protein. There are exciting opportunities in sectors like sports nutrition, healthcare and pharmaceutical products but also in the day-to-day production of, for instance, goat yogurt.

## **About ENS International**

ENS International B.V., situated in Heerhugowaard, the Netherlands, was founded in 2001. ENS International is specialized in global trade and market development in goat and sheep dairy.